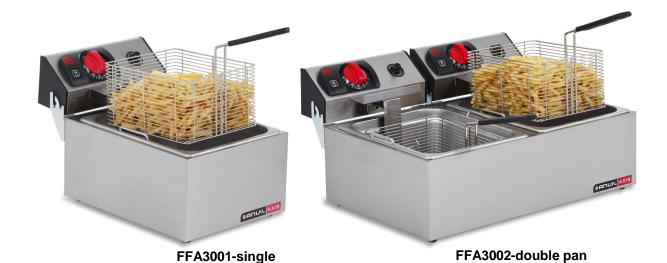

## **Electric Countertop Deep Fryers**

## Features:

- · Stainless steel construction;
- Hinged element box for easy alignment of elements;
- Removable stainless steel tank with carrying handles for easy cleaning;
- Unit automatically shuts down if oil overheats;
- Heat setting: 65°C-195°C;
- Comes complete with S/S frying baskets and night lids.

| Technical Information |                        |                        |
|-----------------------|------------------------|------------------------|
| Model                 | FFA3001                | FFA3002                |
| Voltage:              | 230V / 15amp           | 230V / 2 x 15amp       |
| Power:                | 3kW                    | 2 x 3kW                |
| External dimensions:  | 282x470x278 (WxDxH mm) | 573x470x278 (WxDxH mm) |
| Oil capacity:         | 5                      | 2 x 5                  |