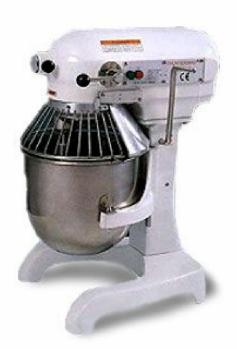

## Planetary <u>Mixer</u>

## Model ARM-01

All-purpose mixer designed for the use in restaurants, bakeries, grocery stores, catering services and other food operations.

## Features:

- 10-quart (9.43 litre) capacity
- Powerful 1/2 HP motor
- Full gear driven with 3 speeds
- · Easy to operate and clean
- · Motor cooling system
- Motor thermal protector
- Moisture resistant switches
- No-volt Release: Prevents activation of the mixer in the event of power interruption
- Bowl lift: Manual bowl lift operated and self-locking in to position

## **Standard Accessories**

- 10-quart stainless steel bowl
- Flat batter beater
- Spiral dough hook
- · Wire whip
- · Safety bowl guard

| Technical Information |        |                    |                       |        |
|-----------------------|--------|--------------------|-----------------------|--------|
| Model                 | Power  | Voltage            | Dimensions (WxDxH mm) | Weight |
| ARM-01                | 0.5 HP | 230 V / 10amp plug | 360x460x610           | 34 KG  |