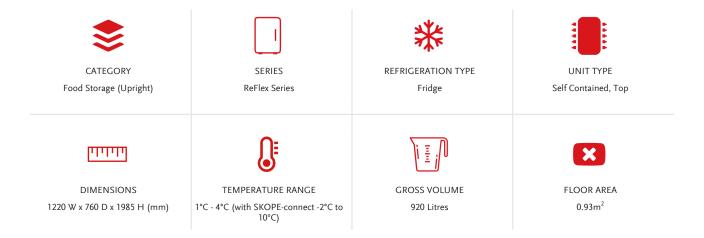

## ReFlex 2 Solid Door Upright Fridge

Model ID: RF7.UPR.2.SD

ReFlex is the upright food storage fridge that lets you do more. Quickly match temperature range to produce with the SKOPE-connect app. Enjoy SKOPE design and build quality that lasts in tough commercial environments. Winner of the FCSI (Foodservice Consultants Society International) award for Best New Hospitality Equipment Product 2019.





## **FEATURES & BENEFITS**

## **PERFORMANCE**

## **OPTIONS**

- Unlock the power of SKOPEconnect, including its enhanced "product type" presets – simply press a button to switch between general food safe, poultry, red meat, fresh seafood, live seafood, dairy and desserts temperature ranges
- 304 Stainless Steel body and SKOPE design quality ensure tough durability for back of house duties
- Reduce costs with cuttingedge power economy
- Experience peace of mind with a natural refrigerant that has virtually no impact on the environment
- Easy-to-service refrigeration cartridge system
- Premium-look contemporary design promotes usability and modern working environment for staff

- Refrigerant / Charge: R290, 90g
- Current draw (Amps): 2.0 (includes unit 1.5)
- 10 Amp 3 pin plug

• 1 yea