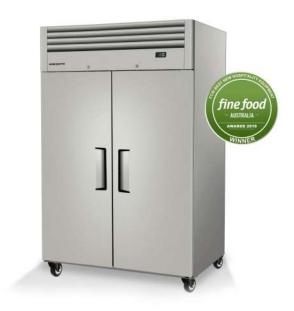

## ReFlex 2 Solid Door Upright Freezer

Model ID: RF7.UPF.2.SD

This ReFlex is the upright food storage freezer that lets you do more. Quickly match temperature range to produce like, ice cream serve and seafood, with the SKOPE-connect app. Enjoy SKOPE design and build quality that lasts in tough commercial environments. Winner of the FCSI (Foodservice Consultants Society International) award for Best New Hospitality Equipment Product 2019.