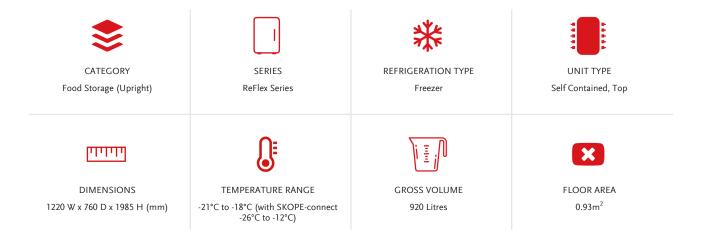

## ReFlex 2 Solid Door Upright Freezer

Model ID: RF7.UPF.2.SD

This ReFlex is the upright food storage freezer that lets you do more. Quickly match temperature range to produce like, ice cream serve and seafood, with the SKOPE-connect app. Enjoy SKOPE design and build quality that lasts in tough commercial environments. Winner of the FCSI (Foodservice Consultants Society International) award for Best New Hospitality Equipment Product 2019.





## **FEATURES & BENEFITS**

## **PERFORMANCE**

## **OPTIONS**

- Unlock the power of SKOPEconnect, including its enhanced "product type" presets – simply press a button to switch between general food safe, poultry, red meat, fresh seafood, live seafood, dairy and desserts temperature ranges
- 304 Stainless Steel body and SKOPE design quality ensure tough durability for back of house duties
- Reduce costs with cuttingedge power economy
- Experience peace of mind with a natural refrigerant that has virtually no impact on the environment
- Easy-to-service refrigeration cartridge system
- Premium-look contemporary design promotes usability and modern working environment for staff

- Refrigerant / Charge: R404A, 440g
- Current draw (Amps): 4.0 (includes unit 2.0)
- 10 Amp 3 pin plug

• 1 y