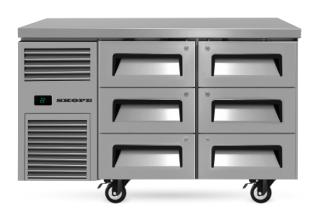

## ReFlex 6 Drawer Underbench GN 1/1 Fridge

Model ID: RF7.UBR.2.D6

High-performance ReFlex strength and innovation with refrigerated drawers. Like the rest of the ReFlex range, this models' six drawers are made from food-grade 304 stainless steel to offer supreme food safety and peace of mind.