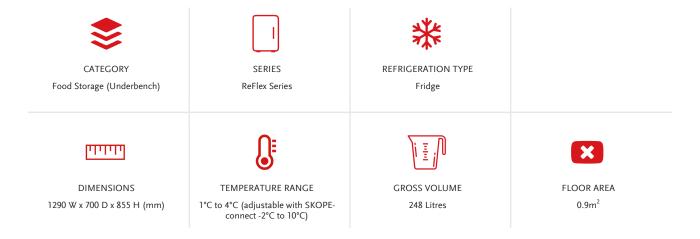

## ReFlex 6 Drawer Underbench GN 1/1 Fridge

Model ID: RF7.UBR.2.D6

High-performance ReFlex strength and innovation with refrigerated drawers. Like the rest of the ReFlex range, this models' six drawers are made from food-grade 304 stainless steel to offer supreme food safety and peace of mind.

## PERFORMANCE