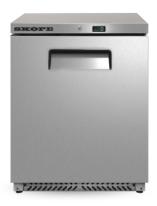

## ReFlex 1 Solid Door Underbench Fridge

Model ID: RF6.UBR.1.SD

ReFlex is the underbench food storage fridge that lets you do more. Quickly match temperature range to produce with the SKOPE-connect app. Enjoy SKOPE design and build quality that lasts in tough commercial environments.