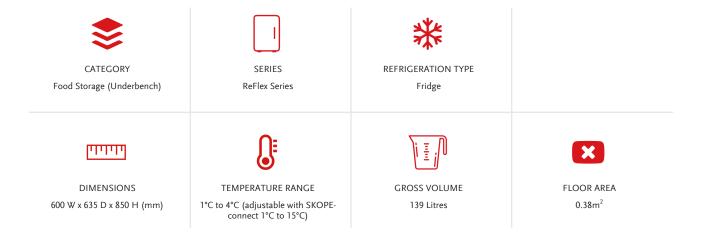

## ReFlex 1 Solid Door Underbench Fridge

Model ID: RF6.UBR.1.SD

ReFlex is the underbench food storage fridge that lets you do more. Quickly match temperature range to produce with the SKOPE-connect app. Enjoy SKOPE design and build quality that lasts in tough commercial environments.





## **FEATURES & BENEFITS**

## **PERFORMANCE**

## **OPTIONS**

- Unlock the power of SKOPEconnect, including its enhanced pre-sets. Simply press a button to switch between general food safe, fresh seafood, live seafood, chocolate, drinks, dairy and desserts temperature ranges.
- 304 Stainless Steel body and SKOPE design quality ensure tough durability for back of house duties
- Reduce costs with cuttingedge power economy
- Premium-look contemporary design promotes usability and modern working environment for staff
- Stainless steel benchtop as standard

- Noise Rating Decibel db(A): N/A
- Current draw (Amps): 1.0
- Door Lock Kit
- Extra Shelf & Slides
- Flat S/S Benchtop
- GN 1/1 Shelf
- GN Runners (1 pair)
- GN Slide Kit (2 levels of shelves & runners)