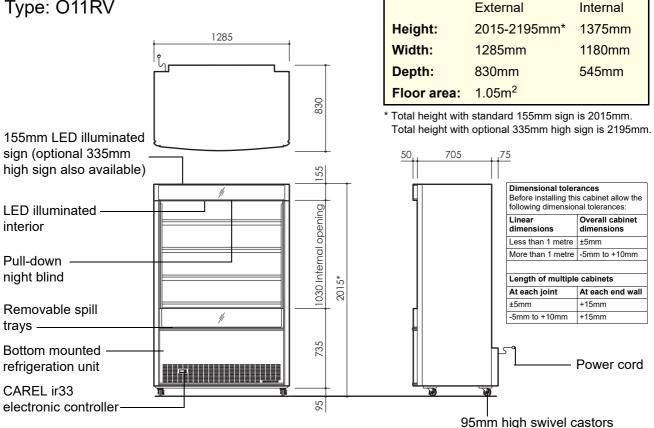

# specifications

CABINET DIMENSIONS

## **OD1100-2**

SKOPE Open Deck Chiller (CAREL ir33)

Type: O11RV

Copyright © 2017 SKOPE Industries Limited

### CABINET SPECIFICATIONS

Refrigeration system: Bottom mount removable refrigeration unit with electronic controller

(UB80AFD)

**Electronic controller:** CAREL ir33 electronic controller

Refrigerant: R452A / 1100g Nominal compressor capacity: 2090 Watts Cabinet internal volume: 1020 litres

Insulation: 50mm thick, high density cyclo-isopentane polyurethane foam

**Operating temperature:** 0°C to +5°C

**Electrical:** 230-240 Volts a.c. 50 Hz, Chiller: 5.8 Amps

1 x horizontal top light: 24W T7 LED tube (1150mm) Internal lighting: Sign lighting: 1 x horizontal sign light: 20W T7 LED tube (1150mm)

Power cord: 2.5m flexible power cord with 3-pin plug

Doors: n.a.

Internal opening size: 1140mm wide x 1030mm high

Shelves: 4 x adjustable height, angled shelves (2 shelves 1150mm x 350mm and

2 shelves 1150mm x 390mm) and 1 x fixed in place, angled bottom tray

(1150mm x 400mm).

Weight:

SKOPE Industries Limited reserve the right to alter specifications without notice.

PSS0507 Rev. 1.1 Nov. 2019