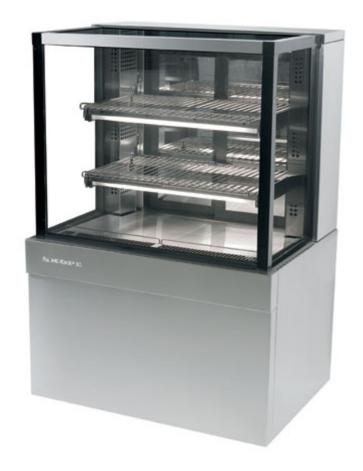

## FDM900 Chiller

High performing energy efficient cabinets designed for optimum product presentation and ease of use.

## **Product Details:**

Model: FDM900
Integral/Remote: Integral
Chiller/Freezer: Chiller
Gross Volume: 288 litres

Total Shelf Area: 0.88 m2 (including floor)

Floor Area: 0.6 m2

Operating Temperature: +3.5°C (average) in 32°C ambient

## Dimensions (mm):

Height: 1305 Width: 900 Depth: 662