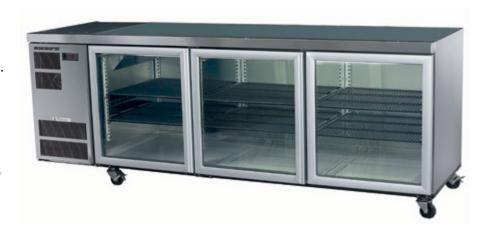

## CL600 3 Door Chiller

Ideal for restaurants, commercial kitchens and foodservice areas with non-gastronorm chiller requirements.

## Features & Benefits:

Service and exchange disruption minimised by easily removable SKOPE Cyclone refrigeration system. Choice of two depths increases your space-saving opportunities. Full length, horizontal LED lights and interior light switch. Adjustable legs and swivel castors. Available in glass or solid doors in swing or sliding doors.

## Dimensions (mm):

Height: 725 Width: 2210 Depth: 680 CL600

Integral

Chiller

600 litres

2.531 m2 (including floor)

1.5 m2

+ 1°C to +4°C in 40°C ambient (swing door) + 1°C