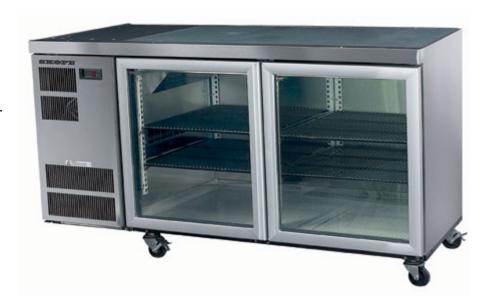

## **CL400 2 Door Chiller**

Ideal for restaurants, commercial kitchens and foodservice areas with non-gastronorm chiller requirements.

## Features & Benefits:

Service and exchange disruption minimised by easily removable SKOPE Cyclone refrigeration system. Choice of two depths increases your space-saving opportunities. Full length, horizontal LED lights and interior light switch. Adjustable legs and swivel castors. Available in glass or solid doors in swing or sliding doors.

## **Product Details:**

Model:

Integral/Remote: Chiller/Freezer:

Gross Volume:

Total Shelf Area:

Floor Area:

Operating Temperature:

Stock Report Heading (Dealer section):

## Dimensions (mm):

Height: 725 Width: 1600 Depth: 680 CL400

Integral

Chiller

390 litres

1.606 m2 (including floor)

1.09 m2

+ 1°C to +4°C in 40°C ambient (swing door) + 1°C