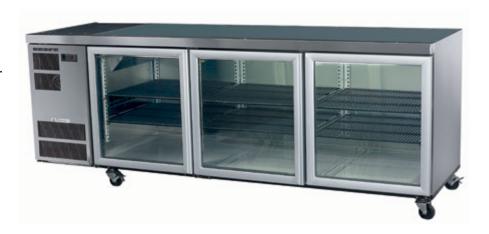

## CC500 3 Door Chiller

Ideal for restaurants, commercial kitchens and foodservice areas with non-gastronorm chiller requirements.

## Features & Benefits:

Service and exchange disruption minimised by easily removable SKOPE Cyclone refrigeration system. Choice of two depths increases your space-saving opportunities. Full length, horizontal LED lights and interior light switch. Adjustable legs and swivel castors. Available in glass or solid doors in swing or sliding doors.

## Dimensions (mm):

Height: 725 Width: 2210 Depth: 600 CC500

Integral

Chiller

517 litres

2.29 m2 (including floor)

1.33 m2

+ 1°C to +4°C in 40°C ambient (swing door) + 1°C