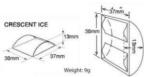

## **PRODUCT FEATURES**

- Individual premium crescent cube with no ice bridging
- Exceptionally hard crystal clear cubes that melt slowly
- Durable stainless steel exterior
- Slide in air filter at front for easy cleaning maintaining performance efficiency
- Double-sided stainless steel evaporator for all water conditions - produces more ice in less cycles
- Flush mount to rear wall
- Vertical pump motor
- Good in hard water areas
- Snap in water tank design easy to remove for sanitization
- Low electrical consumption
- Low water consumption
- · LED Lights and audible alarms
- Rated for tropical conditions 40°C ambient temperature

## **PRODUCT SPECIFICATION**

| Production Capacity / 24hrs | Approx. 50kg @ 21°C Air temp; 15°C Water<br>Approx. 33kg @ 32°C Air temp; 21°C Water |
|-----------------------------|--------------------------------------------------------------------------------------|
| Max Storage Capacity        | Approx. 23kg                                                                         |
| Dimensions                  | 605mm (W) x 621mm (D) x 842mm (H)<br>(Includes 70mm-110mm Legs)                      |
| Cooling                     | Air                                                                                  |
| Weight Net/Gross (kg)       | 46/58                                                                                |
| Refrigerant Charge          | R134A/240g                                                                           |
| AC Supply Voltage           | 1 PHASE 220-240V 50Hz/ 10 AMP Plug                                                   |
| Amperage                    | Running: 7.7A Starting: 1.4A                                                         |
| Operating Conditions:       |                                                                                      |
| Ambient Temp                | 1-40°C                                                                               |
| Water Supply Temp           | 5-35°C                                                                               |
| Water Supply Pressure       | 0.07-0.8MPa (0.7-8bar)                                                               |
| Voltage Range               | ±6%                                                                                  |