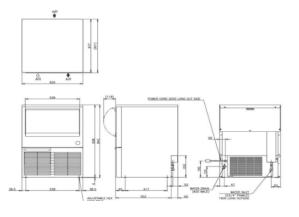

## **TECHNICAL DRAWING**

For free 6 month extended warranty. register online within 4 weeks of purchase date. hoshizaki.com.au

WaterMark

## **PRODUCT SPECIFICATION**

| Production Capacity / 24hrs | Approx. 50kg @ 21°C Air temp; 15°C Water<br>Approx. 33kg @ 32°C Air temp; 21°C Water |
|-----------------------------|--------------------------------------------------------------------------------------|
| Max Storage Capacity        | Approx. 23kg                                                                         |
| Dimensions                  | 605mm (W) x 621mm (D) x 842mm (H)<br>(Includes 70mm-110mm Legs)                      |
| Cooling                     | Air                                                                                  |
| Weight Net/Gross (kg)       | 46/58                                                                                |
| Refrigerant Charge          | R134A/240g                                                                           |
| AC Supply Voltage           | 1 PHASE 220-240V 50Hz/ 10 AMP Plug                                                   |
| Amperage                    | Running: 7.7A Starting: 1.4A                                                         |
| Operating Conditions:       |                                                                                      |
| Ambient Temp                | 1-40°C                                                                               |
| Water Supply Temp           | 5-35°C                                                                               |
| Water Supply Pressure       | 0.07-0.8MPa (0.7-8bar)                                                               |
| Voltage Range               | ±6%                                                                                  |