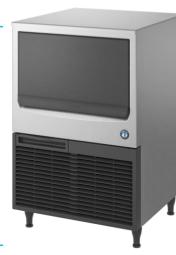

Crescent 50ka Ice Maker - Self Contained

## **PRODUCT FEATURES**

- Individual premium crescent cube with no ice bridging
- Exceptionally hard crystal clear cubes that melt slowly
- Durable stainless steel exterior
- Slide in air filter at front for easy cleaning maintaining performance efficiency
- Double-sided stainless steel evaporator for all water conditions - produces more ice in less cycles
- Flush mount to rear wall
- Vertical pump motor
- Good in hard water areas
- Snap in water tank design easy to remove for sanitization
- Low electrical consumption
- Low water consumption
- · LED Lights and audible alarms
- Rated for tropical conditions 40°C ambient temperature

## **PRODUCT SPECIFICATION**

| Production Capacity / 24hrs | Approx. 50kg @ 21°C Air temp; 15°C Water<br>Approx. 33kg @ 32°C Air temp; 21°C Water |
|-----------------------------|--------------------------------------------------------------------------------------|
| Max Storage Capacity        | Approx. 23kg                                                                         |
| Dimensions                  | 605mm (W) x 621mm (D) x 842mm (H)<br>(Includes 70mm-110mm Legs)                      |
| Cooling                     | Air                                                                                  |
| Weight Net/Gross (kg)       | 46/58                                                                                |
| Refrigerant Charge          | R134A/240g                                                                           |
| AC Supply Voltage           | 1 PHASE 220-240V 50Hz/ 10 AMP Plug                                                   |
| Amperage                    | Running: 7.7A Starting: 1.4A                                                         |
| Operating Conditions:       |                                                                                      |
| Ambient Temp                | 1-40°C                                                                               |
| Water Supply Temp           | 5-35°C                                                                               |
| Water Supply Pressure       | 0.07-0.8MPa (0.7-8bar)                                                               |
| Voltage Range               | ±6%                                                                                  |