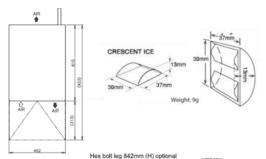

### TECHNICAL DRAWING

# PRODUCT SPECIFICATION

| Production Capacity / 24hrs | Approx. 41kg @ 21°C Air temp; 15°C Water<br>Approx. 33kg @ 32°C Air temp; 21°C Water |
|-----------------------------|--------------------------------------------------------------------------------------|
| Max Storage Capacity        | Approx. 16kg                                                                         |
| Dimensions                  | 452mm (W) x 610mm (D) x 988mm (H)<br>(Includes 70mm-1005mm Legs)                     |
| Cooling                     | Air                                                                                  |
| Weight Net/Gross (kg)       | 39/49                                                                                |
| Refrigerant Charge          | R290/68g                                                                             |
| AC Supply Voltage           | 1 PHASE 220-240V 50Hz/ 10 AMP Plug                                                   |
| Amperage                    | Running: 7.7A Starting: 1.4A                                                         |
| Operating Conditions:       |                                                                                      |
| Ambient Temp                | 7-38°C                                                                               |
| Water Supply Temp           | 7-32°C                                                                               |
| Water Supply Pressure       | 0.07-0.8MPa (0.7-8bar)                                                               |
| Voltage Range               | ±6%                                                                                  |