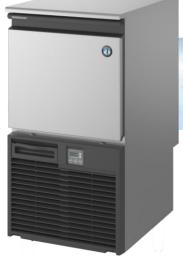

Crescent 41kg Ice Maker - Self Contained

# **PRODUCT FEATURES**

- Individual premium crescent cube with no ice bridging.
- Exceptionally hard crystal clear cubes that melt slowly.
- Durable stainless steel exterior.
- Slide in air filter at front for easy cleaning -maintaining performance efficiency.
- Double-sided stainless steel evaporator for all water conditions -produces more ice in less cycles.
- Flush mount to rear wall.
- Good in hard water areas.
- Snap in water tank design easy to remove for sanitization.
- Low electrical consumption.
- Low water consumption.
- LED lights and audible alarms.