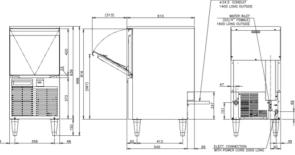

### TECHNICAL DRAWING

# PRODUCT SPECIFICATION

| Production Capacity / 24hrs | Approx. 41kg @ 21°C Air temp; 15°C Water<br>Approx. 33kg @ 32°C Air temp; 21°C Water |
|-----------------------------|--------------------------------------------------------------------------------------|
| Max Storage Capacity        | Approx. 16kg                                                                         |
| Dimensions                  | 452mm (W) x 610mm (D) x 988mm (H)<br>(Includes 70mm-1005mm Legs)                     |
| Cooling                     | Air                                                                                  |
| Weight Net/Gross (kg)       | 39/49                                                                                |
| Refrigerant Charge          | R290/68g                                                                             |
| AC Supply Voltage           | 1 PHASE 220-240V 50Hz/ 10 AMP Plug                                                   |
| Amperage                    | Running: 7.7A Starting: 1.4A                                                         |
| Operating Conditions:       |                                                                                      |
| Ambient Temp                | 7-38°C                                                                               |
| Water Supply Temp           | 7-32°C                                                                               |
| Water Supply Pressure       | 0.07-0.8MPa (0.7-8bar)                                                               |
| Voltage Range               | ±6%                                                                                  |