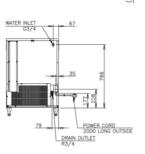

## **TECHNICAL DRAWING**

## PRODUCT SPECIFICATION

| Production Capacity / 24hrs | Approx. 44kg @21°C Air temp; 15°C Water<br>Approx. 37kg @32°C Air temp; 21°C Water |
|-----------------------------|------------------------------------------------------------------------------------|
| Max Storage Capacity        | Approx. 26kg ( Bin Control Settings Approx.18 Kg)                                  |
| Freeze Cycle Time           | Approx. 22 Min                                                                     |
| Ice Production / cycle      | Approx. 0.72kg/56pcs                                                               |
| Dimensions                  | 633mm (W) x 506mm (D) x 930mm (H)<br>(Includes 90mm-125mm Legs)                    |
| Cooling                     | Air                                                                                |
| Weight Net/Gross (kg)       | 53/61                                                                              |
| Refrigeration System        | Forced Air Circulation                                                             |
| AC Supply Voltage           | 1 PHASE 220-240V 50Hz / 10amp Plug                                                 |
| Amperage                    | Running: 2.9A Rated: 2.9A Starting: 17A                                            |
| Refrigerant Charge          | R134a / 200g                                                                       |
| Operating Conditions:       |                                                                                    |
| Ambient Temp                | 1-40°C                                                                             |
| Water Supply Temp           | 5-35°C                                                                             |
| Water Supply Pressure       | 0.07-0.8MPa (0.7-8bar)                                                             |
| Voltage Range               | ±6%                                                                                |
| Electrical consumption      | Rated Motor: 400W (Power Factor: 57%)                                              |
| Water Consumption / 24hrs   | Approx. 0.16m³/d(AT. 21°C; WT 15°C)                                                |