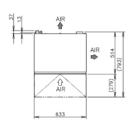

## **TECHNICAL DRAWING**

## PRODUCT SPECIFICATION

| Production Capacity / 24hrs | Approx. 44kg @21°C Air temp; 15°C Water<br>Approx. 37kg @32°C Air temp; 21°C Water |
|-----------------------------|------------------------------------------------------------------------------------|
| Max Storage Capacity        | Approx. 26kg ( Bin Control Settings Approx.18 Kg)                                  |
| Freeze Cycle Time           | Approx. 22 Min                                                                     |
| Ice Production / cycle      | Approx. 0.72kg/56pcs                                                               |
| Dimensions                  | 633mm (W) x 506mm (D) x 930mm (H)<br>(Includes 90mm-125mm Legs)                    |
| Cooling                     | Air                                                                                |
| Weight Net/Gross (kg)       | 53/61                                                                              |
| Refrigeration System        | Forced Air Circulation                                                             |
| AC Supply Voltage           | 1 PHASE 220-240V 50Hz / 10amp Plug                                                 |
| Amperage                    | Running: 2.9A Rated: 2.9A Starting: 17A                                            |
| Refrigerant Charge          | R134a / 200g                                                                       |
| Operating Conditions:       |                                                                                    |
| Ambient Temp                | 1-40°C                                                                             |
| Water Supply Temp           | 5-35°C                                                                             |
| Water Supply Pressure       | 0.07-0.8MPa (0.7-8bar)                                                             |
| Voltage Range               | ±6%                                                                                |
| Electrical consumption      | Rated Motor: 400W (Power Factor: 57%)                                              |
| Water Consumption / 24hrs   | Approx. 0.16m³/d(AT. 21°C; WT 15°C)                                                |