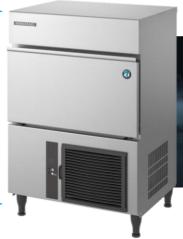

Cuber 44kg Ice Maker - Self Contained

## **PRODUCT FEATURES**

- New intelligent control circuit dedicated to saving power and water consumption.
- Inbuilt safety features freeze cycle back up timer, defrost back up, low voltage & high amp protector.
- New 7 segment operational display panel for ease of use.
- Unique closed cell water circuit for ultimate contamination. protection.
- Durable stainless-steel exterior.
- Fasily accessible and cleanable air filters reduce costly callouts
- Exceptionally hard crystal-clear cubes that melt slowly.
- Auto rinse and flush cycle.