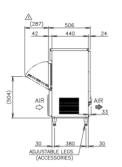

## **TECHNICAL DRAWING**

## PRODUCT SPECIFICATION

| Production Capacity / 24hrs | Approx. 44kg @21°C Air temp; 15°C Water<br>Approx. 37kg @32°C Air temp; 21°C Water |
|-----------------------------|------------------------------------------------------------------------------------|
| Max Storage Capacity        | Approx. 26kg ( Bin Control Settings Approx.18 Kg)                                  |
| Freeze Cycle Time           | Approx. 22 Min                                                                     |
| Ice Production / cycle      | Approx. 0.72kg/56pcs                                                               |
| Dimensions                  | 633mm (W) x 506mm (D) x 930mm (H)<br>(Includes 90mm-125mm Legs)                    |
| Cooling                     | Air                                                                                |
| Weight Net/Gross (kg)       | 53/61                                                                              |
| Refrigeration System        | Forced Air Circulation                                                             |
| AC Supply Voltage           | 1 PHASE 220-240V 50Hz / 10amp Plug                                                 |
| Amperage                    | Running: 2.9A Rated: 2.9A Starting: 17A                                            |
| Refrigerant Charge          | R134a / 200g                                                                       |
| Operating Conditions:       |                                                                                    |
| Ambient Temp                | 1-40°C                                                                             |
| Water Supply Temp           | 5-35°C                                                                             |
| Water Supply Pressure       | 0.07-0.8MPa (0.7-8bar)                                                             |
| Voltage Range               | ±6%                                                                                |
| Electrical consumption      | Rated Motor: 400W (Power Factor: 57%)                                              |
| Water Consumption / 24hrs   | Approx. 0.16m³/d(AT. 21°C; WT 15°C)                                                |