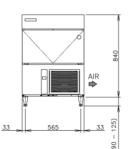

## **TECHNICAL DRAWING**

## PRODUCT SPECIFICATION

| Production Capacity / 24hrs | Approx. 44kg @21°C Air temp; 15°C Water<br>Approx. 37kg @32°C Air temp; 21°C Water |
|-----------------------------|------------------------------------------------------------------------------------|
| Max Storage Capacity        | Approx. 26kg ( Bin Control Settings Approx.18 Kg)                                  |
| Freeze Cycle Time           | Approx. 22 Min                                                                     |
| Ice Production / cycle      | Approx. 0.72kg/56pcs                                                               |
| Dimensions                  | 633mm (W) x 506mm (D) x 930mm (H)<br>(Includes 90mm-125mm Legs)                    |
| Cooling                     | Air                                                                                |
| Weight Net/Gross (kg)       | 53/61                                                                              |
| Refrigeration System        | Forced Air Circulation                                                             |
| AC Supply Voltage           | 1 PHASE 220-240V 50Hz / 10amp Plug                                                 |
| Amperage                    | Running: 2.9A Rated: 2.9A Starting: 17A                                            |
| Refrigerant Charge          | R134a / 200g                                                                       |
| Operating Conditions:       |                                                                                    |
| Ambient Temp                | 1-40°C                                                                             |
| Water Supply Temp           | 5-35°C                                                                             |
| Water Supply Pressure       | 0.07-0.8MPa (0.7-8bar)                                                             |
| Voltage Range               | ±6%                                                                                |
| Electrical consumption      | Rated Motor: 400W (Power Factor: 57%)                                              |
| Water Consumption / 24hrs   | Approx. 0.16m³/d(AT. 21°C; WT 15°C)                                                |