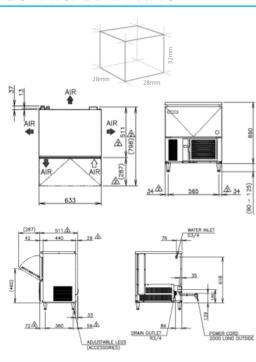

### TECHNICAL DRAWING

For free 6 month extended warranty. register online within 4 weeks of purchase date. hoshizaki.com.au

# PRODUCT SPECIFICATION

| Production Capacity / 24hrs | Approx. 32kg @21°C Air temp; 15°C Water<br>Approx. 27kg @32°C Air temp; 21°C Water |
|-----------------------------|------------------------------------------------------------------------------------|
| Max Storage Capacity        | Approx. 15kg (Bin Control Setting Approx.8 kg)                                     |
| Freeze Cycle Time           | Approx. 22 Min                                                                     |
| Ice Production / cycle      | Approx. 0.67kg/ 30 pcs                                                             |
| Dimensions                  | 633mm (W) x 511mm (D) x 780mm (H)<br>(Includes 90mm-125mm Legs)                    |
| Cooling                     | Air                                                                                |
| Weight Net/Gross (kg)       | 48/56                                                                              |
| Refrigeration System        | Forced Air Circulation                                                             |
| AC Supply Voltage           | 1 PHASE 220-240V 50Hz / 10amp Plug                                                 |
| Amperage                    | Running: 2.4A Rated: 2.4A Starting: 13A                                            |
| Refrigerant Charge          | R134a / 160g                                                                       |
| Operating Conditions:       |                                                                                    |
| Ambient Temp                | 1-40°C                                                                             |
| Water Supply Temp           | 5-35°C                                                                             |
| Water Supply Pressure       | 0.07-0.8MPa (0.7-8bar)                                                             |
| Voltage Range               | ±6%                                                                                |
| Electrical consumption      | Rated Motor: 330W (Power Factor: 57%)                                              |
| Water Consumption / 24hrs   | Approx. 0.12m3/d(AT. 21°C; WT 15°C)                                                |