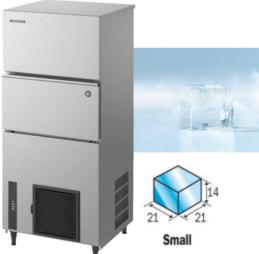

# **PRODUCT FEATURES**

- New intelligent control circuit dedicated to saving power and water consumption.
- Inbuilt safety features freeze cycle back up timer, defrost back up, low voltage and high amp protector.
- New 7 segment operational display panel for ease of use.
- Unique closed cell water circuit for ultimate contamination. protection
- Durable stainless steel exterior.
- Fasily accessible and cleanable air filters reduce costly
- Exceptionally hard crystal clear cubes that melt slowly.
- Auto rinse and flush cycle.
- Available in either 21mm (small) or 28mm (large) cubed iced

# PRODUCT SPECIFICATION

|  | Production Capacity / 24hrs | Approx. 180kg @ 21°C Air temp; 15°C Water<br>Approx. 165kg @ 32°C Air temp; 21°C Water |
|--|-----------------------------|----------------------------------------------------------------------------------------|
|  | Max Storage Capacity        | 110kg                                                                                  |
|  | Dimensions                  | 704mm (W) x 665mm (D) x 1580mm (H)<br>(Includes 70mm-110mm Legs)                       |
|  | Cooling                     | Air                                                                                    |
|  | Weight Net/Gross (kg)       | 111/128                                                                                |
|  | Refrigerant Charge          | R404a / 500g                                                                           |
|  | AC Supply Voltage           | 1 PHASE 220-240V 50Hz/ 15 AMP Plug                                                     |
|  | Amperage                    | Running: 6.6A Rated 6.6 A Starting: 35A                                                |
|  | Operating Conditions:       |                                                                                        |
|  | Ambient Temp                | 1-40°C                                                                                 |
|  | Water Supply Temp           | 5-35°C                                                                                 |
|  | Water Supply Pressure       | 0.07-0.8MPa                                                                            |
|  | Voltage Range               | ±6%                                                                                    |