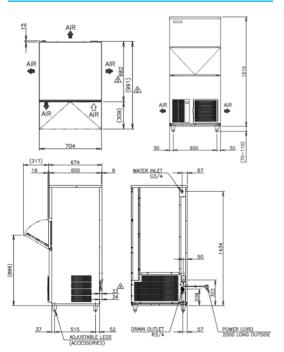

### TECHNICAL DRAWING

For free 6 month extended warranty. register online within 4 weeks of purchase date. hoshizaki.com.au

# PRODUCT SPECIFICATION

|  | Production Capacity / 24hrs | Approx. 180kg @ 21°C Air temp; 15°C Water<br>Approx. 165kg @ 32°C Air temp; 21°C Water |
|--|-----------------------------|----------------------------------------------------------------------------------------|
|  | Max Storage Capacity        | 110kg                                                                                  |
|  | Dimensions                  | 704mm (W) x 665mm (D) x 1580mm (H)<br>(Includes 70mm-110mm Legs)                       |
|  | Cooling                     | Air                                                                                    |
|  | Weight Net/Gross (kg)       | 111/128                                                                                |
|  | Refrigerant Charge          | R404a / 500g                                                                           |
|  | AC Supply Voltage           | 1 PHASE 220-240V 50Hz/ 15 AMP Plug                                                     |
|  | Amperage                    | Running: 6.6A Rated 6.6 A Starting: 35A                                                |
|  | Operating Conditions:       |                                                                                        |
|  | Ambient Temp                | 1-40°C                                                                                 |
|  | Water Supply Temp           | 5-35°C                                                                                 |
|  | Water Supply Pressure       | 0.07-0.8MPa                                                                            |
|  | Voltage Range               | ±6%                                                                                    |