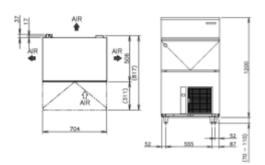

### TECHNICAL DRAWING

For free 6 month extended warranty. register online within 4 weeks of purchase date. hoshizaki.com.au

Large

32

# PRODUCT SPECIFICATION

|  | Production Capacity / 24hrs | Approx. 104kg @ 21°C Air temp; 15°C Water<br>Approx. 88kg @ 32°C Air temp; 21°C Water |
|--|-----------------------------|---------------------------------------------------------------------------------------|
|  | Freeze Cycle Time           | Approx 22min                                                                          |
|  | Max Storage Capacity        | Approx. 50kg (Bin Control Setting Approx 28kh)                                        |
|  | Ice Production/ Cycle       | Approx. 1.8kg/80pcs                                                                   |
|  | Dimensions                  | 704mm (W) x 506mm (D) x 1,270mm (H)<br>(Includes 70mm-110mm Legs)                     |
|  | Cooling                     | Air                                                                                   |
|  | Weight Net/Gross (kg)       | 76/85                                                                                 |
|  | Refrigerant Charge          | R404a / 380g                                                                          |
|  | AC Supply Voltage           | 1 PHASE 220-240V 50Hz/ 10 AMP Plug                                                    |
|  | Amperage                    | Running: 4.5A Rated 4.5A Starting: 19A                                                |
|  | Operating Conditions:       |                                                                                       |
|  | Ambient Temp                | 1-40°C                                                                                |
|  | Water Supply Temp           | 5-35°C                                                                                |
|  | Water Supply Pressure       | 0.07-0.8MPa                                                                           |
|  | Voltage Range               | ±6%                                                                                   |