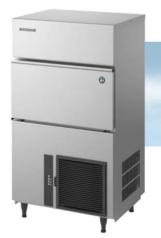

## **PRODUCT FEATURES**

- New intelligent control circuit dedicated to saving power and water consumption.
- Micro computer controller controls ice making process to work at peak performance in any conditions.
- Inbuilt safety features freeze cycle back up timer, defrost back up, low voltage and high amp protector.
- New 7 segment operational display panel for ease of use.
- Unique closed cell water circuit for ultimate contamination.
- Durable stainless-steel exterior
- Easily accessible and cleanable air filters reduce costly callouts.
- Exceptionally hard crystal-clear cubes that melt slowly.
- Auto rinse and flush cycle.

# PRODUCT SPECIFICATION

|  | Production Capacity / 24hrs | Approx. 104kg @ 21°C Air temp; 15°C Water<br>Approx. 88kg @ 32°C Air temp; 21°C Water |
|--|-----------------------------|---------------------------------------------------------------------------------------|
|  | Freeze Cycle Time           | Approx 22min                                                                          |
|  | Max Storage Capacity        | Approx. 50kg (Bin Control Setting Approx 28kh)                                        |
|  | Ice Production/ Cycle       | Approx. 1.8kg/80pcs                                                                   |
|  | Dimensions                  | 704mm (W) x 506mm (D) x 1,270mm (H)<br>(Includes 70mm-110mm Legs)                     |
|  | Cooling                     | Air                                                                                   |
|  | Weight Net/Gross (kg)       | 76/85                                                                                 |
|  | Refrigerant Charge          | R404a / 380g                                                                          |
|  | AC Supply Voltage           | 1 PHASE 220-240V 50Hz/ 10 AMP Plug                                                    |
|  | Amperage                    | Running: 4.5A Rated 4.5A Starting: 19A                                                |
|  | Operating Conditions:       |                                                                                       |
|  | Ambient Temp                | 1-40°C                                                                                |
|  | Water Supply Temp           | 5-35°C                                                                                |
|  | Water Supply Pressure       | 0.07-0.8MPa                                                                           |
|  | Voltage Range               | ±6%                                                                                   |