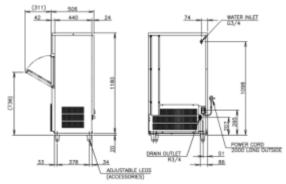

### TECHNICAL DRAWING

For free 6 month extended warranty. register online within 4 weeks of purchase date. hoshizaki.com.au

Large

32

# PRODUCT SPECIFICATION

|  | Production Capacity / 24hrs | Approx. 104kg @ 21°C Air temp; 15°C Water<br>Approx. 88kg @ 32°C Air temp; 21°C Water |
|--|-----------------------------|---------------------------------------------------------------------------------------|
|  | Freeze Cycle Time           | Approx 22min                                                                          |
|  | Max Storage Capacity        | Approx. 50kg (Bin Control Setting Approx 28kh)                                        |
|  | Ice Production/ Cycle       | Approx. 1.8kg/80pcs                                                                   |
|  | Dimensions                  | 704mm (W) x 506mm (D) x 1,270mm (H)<br>(Includes 70mm-110mm Legs)                     |
|  | Cooling                     | Air                                                                                   |
|  | Weight Net/Gross (kg)       | 76/85                                                                                 |
|  | Refrigerant Charge          | R404a / 380g                                                                          |
|  | AC Supply Voltage           | 1 PHASE 220-240V 50Hz/ 10 AMP Plug                                                    |
|  | Amperage                    | Running: 4.5A Rated 4.5A Starting: 19A                                                |
|  | Operating Conditions:       |                                                                                       |
|  | Ambient Temp                | 1-40°C                                                                                |
|  | Water Supply Temp           | 5-35°C                                                                                |
|  | Water Supply Pressure       | 0.07-0.8MPa                                                                           |
|  | Voltage Range               | ±6%                                                                                   |