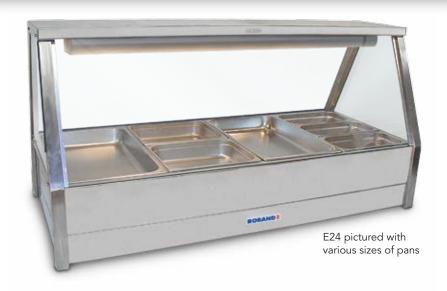

## **Double Row**

These double row hot food display bars have streamlined styling that will enhance food presentation whilst keeping the food at the correct serving temperature. A wide range of sizes and options are available to cater for numerous combinations of gastronorm pans up to 100 mm deep. Set of 1/2 size 65 mm pans included.

| D  | WIDTHS       |
|----|--------------|
| E2 | 22 - 705 mm  |
| E2 | 23 - 1030 mm |
| E2 | 24 - 1355 mm |
| E2 | 25 - 1680 mm |
| E2 | 26 - 2005 mm |

DOLIBLE BOW

| MODEL   | DESCRIPTION                      |
|---------|----------------------------------|
| E24     | 8 x 1/2 size 65 mm pans included |
| E24RD   | E24 with rear roller doors       |
| POWER   | 3200 Watts                       |
| CURRENT | 13.9 Amps                        |