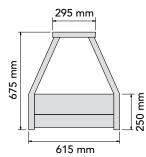

| D  | WIDTHS       |
|----|--------------|
| E2 | 22 - 705 mm  |
| E2 | 23 - 1030 mm |
| E2 | 24 - 1355 mm |
| E2 | 25 - 1680 mm |
| E2 | 26 - 2005 mm |

DOLIBLE BOW

| MODEL   | DESCRIPTION                      |
|---------|----------------------------------|
| E24     | 8 x 1/2 size 65 mm pans included |
| E24RD   | E24 with rear roller doors       |
| POWER   | 3200 Watts                       |
| CURRENT | 13.9 Amps                        |