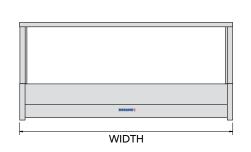

| D  | WIDTHS       |
|----|--------------|
| E2 | 22 - 705 mm  |
| E2 | 23 - 1030 mm |
| E2 | 24 - 1355 mm |
| E2 | 25 - 1680 mm |
| E2 | 26 - 2005 mm |

DOLIBLE BOW

| MODEL   | DESCRIPTION                      |
|---------|----------------------------------|
| E24     | 8 x 1/2 size 65 mm pans included |
| E24RD   | E24 with rear roller doors       |
| POWER   | 3200 Watts                       |
| CURRENT | 13.9 Amps                        |