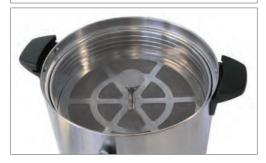

## **FEATURES**

apart from the competition.

- Double skin construction reducing external touch temperatures
- Simplified and effective basket ensuring minimal parts to clean and preventing coffee granules or tea leaves from entering drink to be served
- Patented "safety dome" ensures a great tasting beverage and reduces risk of scalding if lid is inadvertently removed during percolation cycle
- Simple on/off operation separate percolator element delivers coffee or tea whilst warming element keeps the beverage at serving temperature during and after percolation cycle
- Sturdy high-quality non-drip stainless steel tap
- 12.8 litre, 80 (160 ml) cup approximate capacity
- Twist lock lid with quality handles