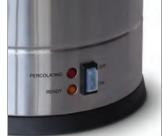

## **FEATURES**

apart from the competition.

- Double skin construction reducing external touch temperatures
- Simplified and effective basket ensuring minimal parts to clean and preventing coffee granules or tea leaves from entering drink to be served
- Patented "safety dome" ensures a great tasting beverage and reduces risk of scalding if lid is inadvertently removed during percolation cycle
- Simple on/off operation separate percolator element delivers coffee or tea whilst warming element keeps the beverage at serving temperature during and after percolation cycle
- Sturdy high-quality non-drip stainless steel tap
- 12.8 litre, 80 (160 ml) cup approximate capacity
- Twist lock lid with quality handles

<sup>\*</sup>Approximate capacity.

Simple on/off operation

PERCUATING OF ACAST O

CP80 pictured

RRP \$420.00 + Gst