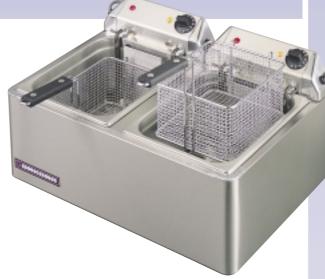

# EC62/64 Countertop **Electric Fryers**

#### **Electrical Requirements**

EC62 220 - 240Vac per tank twin tank EC63 220 - 240Vac single tank EC64 220 - 240Vac per tank twin tank