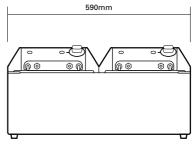

# EC62/64 Countertop **Electric Fryers**

#### **Electrical Requirements**

EC62 220 - 240Vac per tank twin tank EC63 220 - 240Vac single tank EC64 220 - 240Vac per tank twin tank