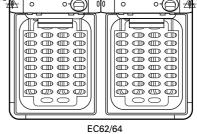

# EC62/64 Countertop **Electric Fryers**

# **COUNTERTOP ELECTRIC FRYERS**

2.4kW or 3.6kW element options
8 litre oil capacity per tank
High quality basket with stay cool handle
Basket hanger
Over temperature safety cut-out
Stainless steel tank and body
Durable
ift out tank and elements for easy cleaning

Lift out tank and elements for easy cleaning Supplied with stainless steel lid and fish plate