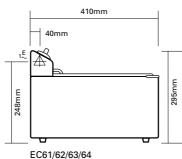

# EC61/63 Countertop **Electric Fryers**

#### **Tank Size**

EC61

235mm(w) x 295mm(d) x 200mm(h)

### **Basket Size**

195mm(w) x 295mm(d) x 120mm(h)

10A

10A per tank 15A

single tank

15A per tank

All Bakbar products are designed and manufactured by Moffat using the internationally recognised ISO9001 quality management system, covering design, manufacture and final inspection, ensuring consistent high quality at all times.