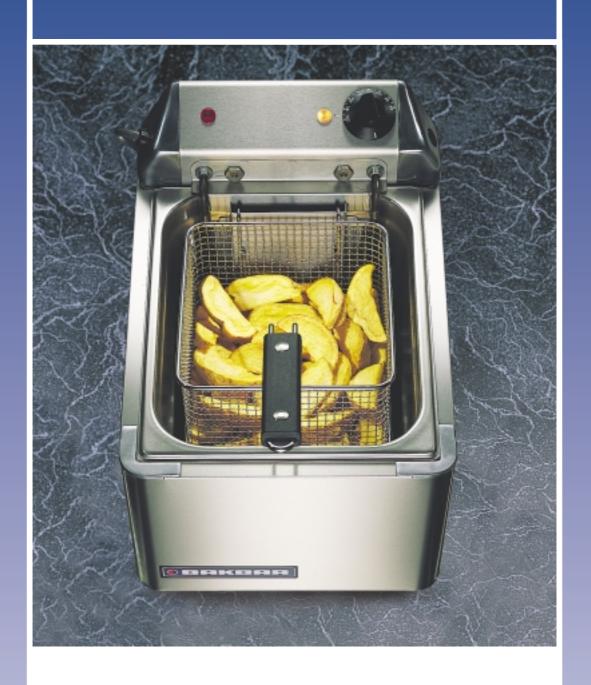

# **COUNTERTOP ELECTRIC FRYERS**

2.4kW or 3.6kW element options
8 litre oil capacity per tank
High quality basket with stay cool handle
Basket hanger
Over temperature safety cut-out
Stainless steel tank and body
Durable
ift out tank and elements for easy cleaning

Lift out tank and elements for easy cleaning Supplied with stainless steel lid and fish plate

# EC61/63 Countertop **Electric Fryers**