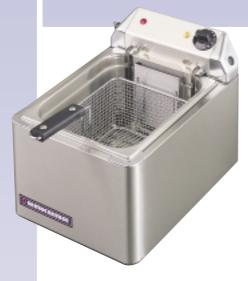

# EC61/63 Countertop **Electric Fryers**

#### **Tank Size**

EC61

235mm(w) x 295mm(d) x 200mm(h)

### **Basket Size**

195mm(w) x 295mm(d) x 120mm(h)

10A

10A per tank 15A

single tank

15A per tank

All Bakbar products are designed and manufactured by Moffat using the internationally recognised ISO9001 quality management system, covering design, manufacture and final inspection, ensuring consistent high quality at all times.