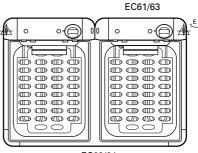

# EC61/63 Countertop **Electric Fryers**

#### **Tank Size**

EC61

235mm(w) x 295mm(d) x 200mm(h)

### **Basket Size**

195mm(w) x 295mm(d) x 120mm(h)

10A

10A per tank 15A

single tank

15A per tank

All Bakbar products are designed and manufactured by Moffat using the internationally recognised ISO9001 quality management system, covering design, manufacture and final inspection, ensuring consistent high quality at all times.