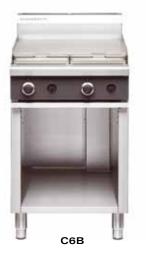

# **C6B** 600mm Griddle Gas Cooktop

# 600mm Griddle Gas Cooktop

COB

C6B

- 600mm wide
- 2 griddle burners with pilot, flame failure and piezo ignition
- Machine finished griddle plate 12mm thickness
- Open cabinet base for extra storage
- Adjustable front feet and rear rollers
- Stainless steel finish
- Fully modular