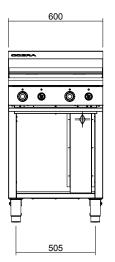

# **C6B** 600mm Griddle Gas Cooktop

### OVERALL CONSTRUCTION

- 12mm machined surface mild steel griddle plate
- Vitreous enamelled control panel
- Stainless steel front, sides and splashback
- Stainless steel cabinet interior base
- Stainless steel spill tray
- 63mm dia. stainless steel adjustable legs to front and two rollers at rear

- 600mm wide
- 2 griddle burners with pilot, flame failure and piezo ignition
- Machine finished griddle plate 12mm thickness
- Open cabinet base for extra storage
- Adjustable front feet and rear rollers
- Stainless steel finish
- Fully modular

# 600mm Griddle Gas Cooktop

COB

C6B