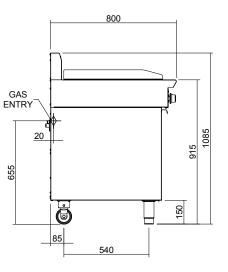

#### **SPECIFICATIONS**

Burners Griddle Burners: 20MJ/hr, 5.0kW per 300mm section Gas power (gross) C6B 40MJ/hr, 10kW

Gas connection R 3/4 (BSP) male 130mm from RH side, 20mm from rear, and 655mm from floor

Dimensions Width 600mm Depth 800mm Height 915mm Incl. splashback 1085mm Nett weight 78kg

Packing data 0.85m3, 109kg Width 710mm Depth 955mm Height 1250mm Gas types Available in Natural gas and LP gas, please specify when ordering Other gas types on request