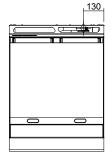

#### **SPECIFICATIONS**

Burners Griddle Burners: 20MJ/hr, 5.0kW per 300mm section Gas power (gross) C6B 40MJ/hr, 10kW

Gas connection R 3/4 (BSP) male 130mm from RH side, 20mm from rear, and 655mm from floor