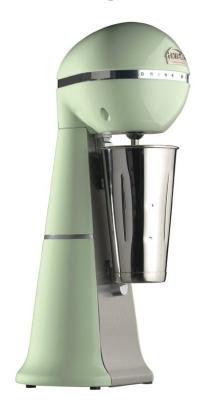

## **Milkshake Machine**

## Model A-2001/A - Light Veraman Green

## Features:

- Ideal for cafes and fast food outlets
- 2 speeds with waterproof automatic switch
- Whole mixer made of aluminium and stainless steel
- Stainless steel shaft
- 15,000 22,000 RPM
- Fits small and large standard paper cups from 110 - 180 mm
- The operation starts by putting the cup in position
- Supplied with one stainless steel cup.

## **Technical Information**

|   | Model             | A-2001/A - Light Veraman Green |
|---|-------------------|--------------------------------|
| 1 | Power             | 0.35 W                         |
|   | Voltage           | 230V / 10 Amp Plug             |
| / | Dimensions (WxDxH | 180x245x460 mm                 |
|   | Weight            | 6.2 KG                         |