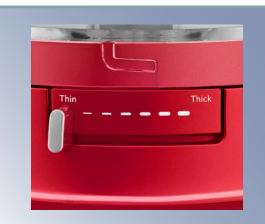

KitchenAid® ExactSlice<sup>™</sup> System The first ever externally adjustable slicing, KitchenAid® ExactSlice<sup>™</sup> System gives you precise slicing and accuracy for all kinds of food—hard or soft, large or small. And it does it all using less energy than previous model.