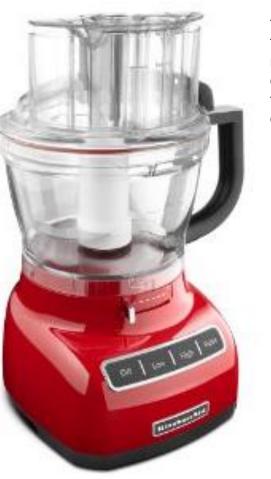

## KFP1333 3.1 Litre Food Processor

The KitchenAid® 13-Cup Food Processor with the exclusive ExactSlice<sup>™</sup> system, slices from thick to thin with one slide of the lever. The multiple optimized speeds and distinctly designed stainless steel blades help in prepping food. Slice, shred, knead, puree and chop food quickly and easily.