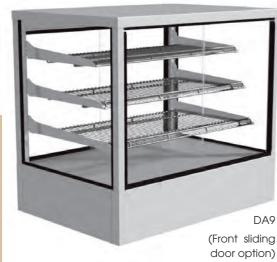

## **STANDARD FEATURES**

- **GlassMax** minimalist canopy (more glass/less frame) that maximises the visibility of displayed food from all angles
- > Stainless steel top

DA9

- > Four food display levels: three shelves plus base; offering more extensive display area than comparable cabinets
- > Chrome wire shelving system that is height adjustable in 25mm increments and interchangeable between horizontal and tilted positions
- > **SlimLED** under-shelf LED strip lighting with 12V safety
- > Top venting to allow heat dissipation

## **DEVON: AMBIENT**

An elegant counter-top ambient cabinet that maximises display area, shows off food and provides a consistent look across a line-up of other Devon cabinets.

| Model                                                                 | DA6               | DA9      | DA12              | DA15     | DA18     | DA24     |
|-----------------------------------------------------------------------|-------------------|----------|-------------------|----------|----------|----------|
| Length                                                                | 600mm             | 900mm    | 1200mm            | 1530mm   | 1770mm   | 2370mm   |
| Depth*                                                                | 640mm             | 640mm    | 640mm             | 640mm    | 640mm    | 640mm    |
| Height                                                                | 830mm             | 830mm    | 830mm             | 830mm    | 830mm    | 830mm    |
| Available Display Area                                                | 0.9m <sup>2</sup> | 1.4m²    | 1.9m <sup>2</sup> | 2.5m²    | 2.8m²    | 3.8m²    |
| Power Connection                                                      | 10A Plug          | 10A Plug | 10A Plug          | 10A Plug | 10A Plug | 10A Plug |
| *Add extra 25mm for protruding control panel, switches and cable exit |                   |          |                   |          |          |          |