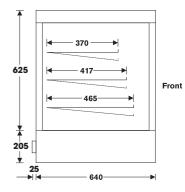

## **SIDE VIEW**

## **DEVON: AMBIENT**

An elegant counter-top ambient cabinet that maximises display area, shows off food and provides a consistent look across a line-up of other Devon cabinets.

| Model                                                                 | DA6               | DA9      | DA12              | DA15     | DA18     | DA24     |
|-----------------------------------------------------------------------|-------------------|----------|-------------------|----------|----------|----------|
| Length                                                                | 600mm             | 900mm    | 1200mm            | 1530mm   | 1770mm   | 2370mm   |
| Depth*                                                                | 640mm             | 640mm    | 640mm             | 640mm    | 640mm    | 640mm    |
| Height                                                                | 830mm             | 830mm    | 830mm             | 830mm    | 830mm    | 830mm    |
| Available Display Area                                                | 0.9m <sup>2</sup> | 1.4m²    | 1.9m <sup>2</sup> | 2.5m²    | 2.8m²    | 3.8m²    |
| Power Connection                                                      | 10A Plug          | 10A Plug | 10A Plug          | 10A Plug | 10A Plug | 10A Plug |
| *Add extra 25mm for protruding control panel, switches and cable exit |                   |          |                   |          |          |          |