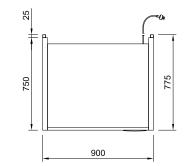

## **CABINET DIMENSIONS & SPECIFICATIONS**

Prior to installation see, installation guidelines documents

Download or contact us on COSSIGA.COM

| MODEL  | CABINET        |               |                |     | SHELVING | OPERATING<br>TEMP | SHELF     | BASE<br>TRAY | DISPLAY | FREQUENCY | OPERATING<br>CURRENT | POWER | CONNECTION<br>ELECTRICAL POWER CORE | VOLTAGE              | PACKED FOR SHIPPING |      |     |      |                |
|--------|----------------|---------------|----------------|-----|----------|-------------------|-----------|--------------|---------|-----------|----------------------|-------|-------------------------------------|----------------------|---------------------|------|-----|------|----------------|
|        | LENGTH<br>[MM] | DEPTH<br>[MM] | HEIGHT<br>[MM] |     |          |                   |           |              |         |           |                      |       |                                     |                      |                     |      |     |      | WEIGHT<br>[KG] |
| DTGHT9 | 900            | 775           | 1860           | 178 | 4 + BASE | 70 -85            | 786 X 387 | 820 X 533    | 1.63    | 50/60 HZ  | 10.5                 | 2.33  | 15 AMP 3 PIN PLUG                   | 13 AMP 3<br>PIN PLUG | 220-240V            | 1000 | 830 | 2030 | 215            |