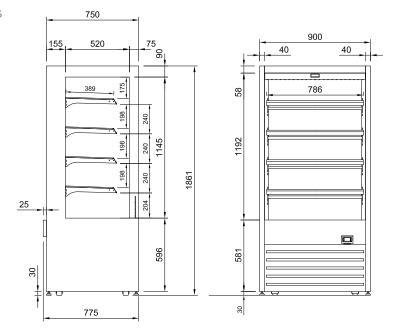

## **CABINET DIMENSIONS & SPECIFICATIONS**

Prior to installation see, installation guidelines documents

Download or contact us on COSSIGA.COM

| MODEL  | CABINET        |               |                |     | SHELVING | OPERATING<br>TEMP | SHELF     | BASE<br>TRAY | DISPLAY | FREQUENCY | OPERATING<br>CURRENT | POWER | CONNECTION<br>ELECTRICAL POWER CORE | VOLTAGE              | PACKED FOR SHIPPING |      |     |      |                |
|--------|----------------|---------------|----------------|-----|----------|-------------------|-----------|--------------|---------|-----------|----------------------|-------|-------------------------------------|----------------------|---------------------|------|-----|------|----------------|
|        | LENGTH<br>[MM] | DEPTH<br>[MM] | HEIGHT<br>[MM] |     |          |                   |           |              |         |           |                      |       |                                     |                      |                     |      |     |      | WEIGHT<br>[KG] |
| DTGHT9 | 900            | 775           | 1860           | 178 | 4 + BASE | 70 -85            | 786 X 387 | 820 X 533    | 1.63    | 50/60 HZ  | 10.5                 | 2.33  | 15 AMP 3 PIN PLUG                   | 13 AMP 3<br>PIN PLUG | 220-240V            | 1000 | 830 | 2030 | 215            |