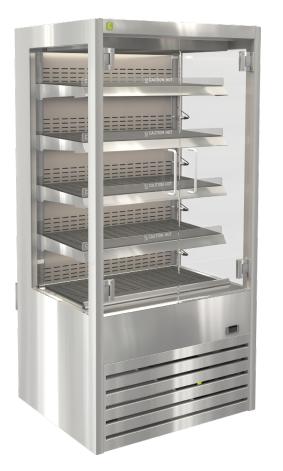

## DTG HT9 HEATED MULTIDECK

- Stainless steel construction
- Four Stainless steel heated shelves
- Ticket strips on shelves
- Shelf mounted air curtains
- Forced air circulation
- Under shelf and canopy LED lights
- Hinged Glass front doors
- Opening front grille panel
- Roll in on castors with adjustable feet
- ECO mode turns off heat on two bottom shelves plus the base