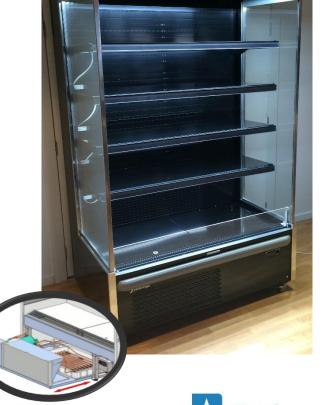

The Genova is a vertical Multideck with the display characteristics of a typical supermarket case, yet it retains complete flexibility being a plug in self contained unit.

## **Standard Features:**

- Panoramic Glass Endwalls
- 5 Shelves + Base
- Manual Night Blind
- Digital Thermometer & Electronic Controller
- Black External & Internal Colour
- Grey PVC Bumper
- Led Shelf and T8 Canopy Lighting
- Hot Gas Defrost
- Scroll Compressor
- Slide Out Condensing Unit for ease of service