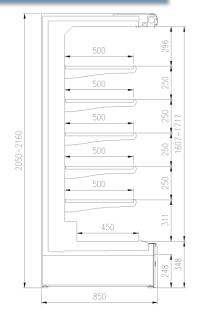

## REFRIGERATED MULTIDECK DISPLAY

| GENOVA MULTI-DECK |      |          |          |          |          |
|-------------------|------|----------|----------|----------|----------|
| Model             |      | GEN 1000 | GEN 1250 | GEN 1875 | GEN 2500 |
| Width             | mm   | 1017     | 1330     | 1955     | 2580     |
| Depth             | mm   | 850      |          |          |          |
| Height            | mm   | 2050     |          |          |          |
| Temperature       | Co   | -1°+7°   |          |          |          |
| Refrigerant       | Gas  | R 407 F  |          |          |          |
| Power             | Amps | 10       | 10       | 15       | 15       |