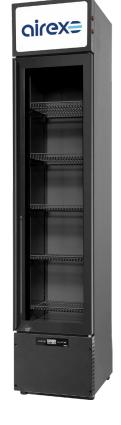

## Refrigerated Merchandiser Upright - Slimline

#### **Product Information:**

- Bottom mount refrigeration brings products up to eye level view
- Adjustable digital temperature controller (1°C 5°C)
- Energy efficient refrigeration system using environmentally friendly R600a hydrocarbon refrigerant
- Frameless Ultra Clear Low-E Double Glazed Argon filled safety glass doors for exceptional display and minimal condensation
- Efficient LED lighting for increased product visibility
- Black internal finishing including all surfaces and shelving
- Five adjustable shelves supplied (240mm usable space when shelves evenly spaced)
- Full length integrated handle for strength and a sleek finish
- Self-closing door with lock fitted as standard
- · Supplied on adjustable feet