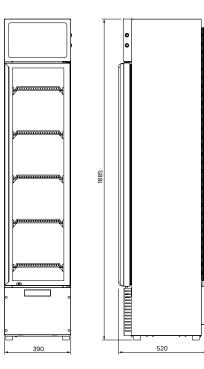

## **Specifications**

 Model
 AXR.MEUR.SL

 W x D x H (mm)
 390 x 520 x 1885

Weight 67kg

Packed Dimensions (mm)  $420 \times 580 \times 1900$ 

Packed Weight73kgNet Capacity160 Litres

**Energy Consumption** 2.47kWh/24hr

Max Ambient 35°C

Total Connected Load 0.2kW

**Electrical Connection** 230VAC / 50Hz / (10A plug & lead)

SIDE VIEW