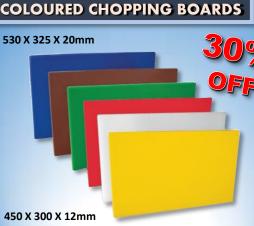

#### GASTRONORM TROLLEY

Comes with stops on both sides to prevent pans from falling out & swivel castors (2 with brakes)

Fits 16 X 1/1 Size Trays Stainless Steel

Trousers

Check

Small