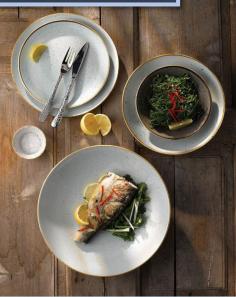

'Stonecast' is an exciting collection of rustic and hand decorated products from Churchill. Each pin fired piece is hand painted then finished with a fine speckle & rustic edge in golden brown. This process means that every piece will be slightly different, adding to the overall charm of the product.

Stonecast complements all types of foods and adds value and authenticity to the overall presentation.

robot coupe

robot coupe

0 🕞

R 211

Peppercorn

**Barley White** 

FOOD PROCESSORS