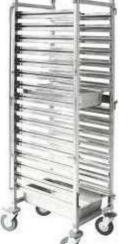

#### GASTRONORM TROLLEY

Comes with stops on both sides to prevent pans from falling out & swivel castors (2 with brakes)

Fits 16 X 1/1 Size Trays Stainless Steel

Trousers

Check

Small