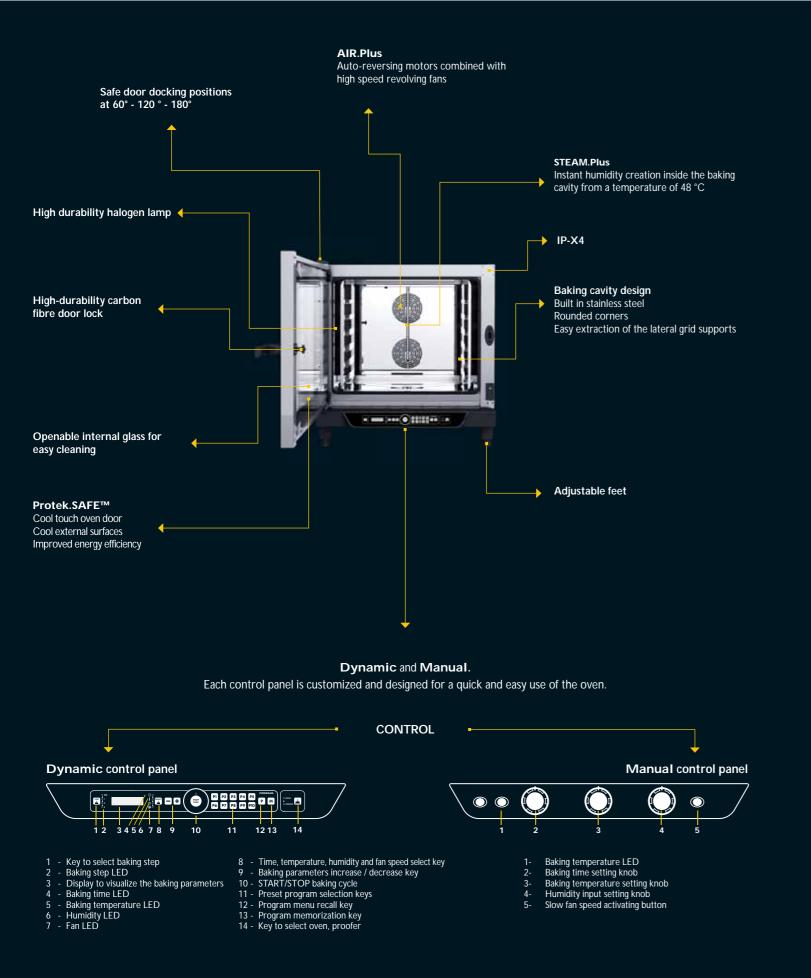

# **AIR.Plus**

#### Uniform baking without compromise.

Air is the medium for the heat transmission and therefore the means to bake products. The performance of air flow is fundamental to obtain uniformity of baking in all the points of the single tray and in all the trays.

For this reason the air flow inside the chamber plays a leading role in the design of all **UNOX BakerLux™** ovens.

The **AIR.Plus** technology has been designed by **UNOX** to obtain perfect distribution of the air and heat inside the baking chamber. At the end of the baking foods have a uniform external color and a consistent internal texture.

The **AIR.Plus** technology ensures perfect uniformity within every single pan, on all trays, from the top one to the bottom one.

The possibility to select 2 air flow speeds within the chamber, allows to bake any kind of product, from the lightest and most delicate ones to the ones that require a very high heat transfer.

# **STEAM.Plus**

#### Humidity. Whenever you need it.

To introduce humidity in the chamber in the first minutes of the baking process of leavened products promotes the internal structure development and the browning of the external surface.

It's the amount of humidity that can make a big difference to the final result in terms of consistency and baking time.

The **STEAM.Plus** technology of the **BakerLux<sup>™</sup>** ovens allows the ability to set the humidity inside the baking chamber from 48 °C to 260 °C to obtain the optimal result from each product.

# **DRY.Plus**

#### Texture and shape. Crunchy outside, soft inside.

In bakery and pastry the presence of excess humidity during the final stages of the baking process can compromise the achievment of the desired result.

The **DRY.Plus** technology expels the humidity from the baking chamber, both the one released by the food and the one eventually generated by **STEAM.Plus** technology in a previous baking step.

With **DRY.Plus** flavors are enhanced, with a consistent result that always lives up to the most demanding expectations.

**DRY.Plus** technology ensures the texture of the baked products, allowing to obtain a dry and well structured internal structure and a crisp and crumbly external surface.

### Features

| Standard        | □ Optional            | <ul> <li>Not available</li> </ul>          |
|-----------------|-----------------------|--------------------------------------------|
| BAKING MOD      | )ES                   |                                            |
|                 | king 30 °C - 260 °C   | <u>`</u>                                   |
|                 | oking + Humidity      |                                            |
|                 | -heating temperatu    |                                            |
|                 | Ŭ I                   | AKING CHAMBER                              |
|                 |                       | ans with reversing gear                    |
|                 | hnology: dual fan sp  |                                            |
|                 |                       | E BAKING CHAMBER                           |
|                 | chnology: rapid hun   |                                            |
|                 |                       | dity setting from 20 to 100%, programm     |
|                 |                       | al humidity activation                     |
| AUXILIARIES     |                       |                                            |
|                 |                       | h one made of 3 baking steps + pre-hea     |
|                 |                       | aximum thermal efficiency and working s    |
|                 | f the residual bakin  |                                            |
|                 | nctioning «INF»       | 5 ·····                                    |
|                 |                       | of baking chamber temperature              |
|                 | tion for rapid cham   |                                            |
| Temperature u   | nity settable in °C   | or °F                                      |
| PATENTED D      | OOR                   |                                            |
| Door hinges m   | nade of high durabil  | lity and self-lubricating techno-polymer   |
| Reversible doc  | or, even after the in | stallation                                 |
| Door docking    | positions at 60°-12   | 0°-180°                                    |
| TECHNICAL E     | DETAILS               |                                            |
| Rounded stainl  | less steel (DIN 1.43  | 301) cavity for hygiene and ease of cleani |
| Cavity lighting | through long-life h   | alogen lights                              |
| High-durability | / carbon fibre door   | lock                                       |
| Openable inte   | rnal glass to simplif | y the door cleaning                        |
| Stainless steel | L-shaped rack rails   |                                            |
| Light weight –  | heavy duty structu    | re using innovative materials              |
| Autodiagnosys   | system for problem    | ms or brake down                           |
| USB and LAN     | port                  |                                            |
| Safety tempera  | ature switch          |                                            |
|                 |                       |                                            |