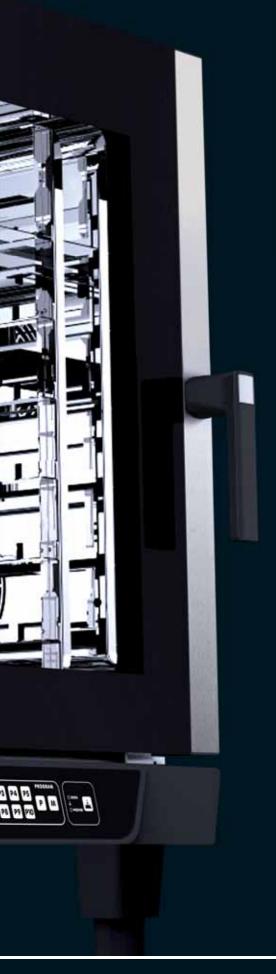

#### Uniform baking without compromise.

Air is the medium for the heat transmission and therefore the means to bake products. The performance of air flow is fundamental to obtain uniformity of baking in all the points of the single tray and in all the trays.

For this reason the air flow inside the chamber plays a leading role in the design of all **UNOX BakerLux™** ovens.

The **AIR.Plus** technology has been designed by **UNOX** to obtain perfect distribution of the air and heat inside the baking chamber. At the end of the baking foods have a uniform external color and a consistent internal texture.

The **AIR.Plus** technology ensures perfect uniformity within every single pan, on all trays, from the top one to the bottom one.

The possibility to select 2 air flow speeds within the chamber, allows to bake any kind of product, from the lightest and most delicate ones to the ones that require a very high heat transfer.