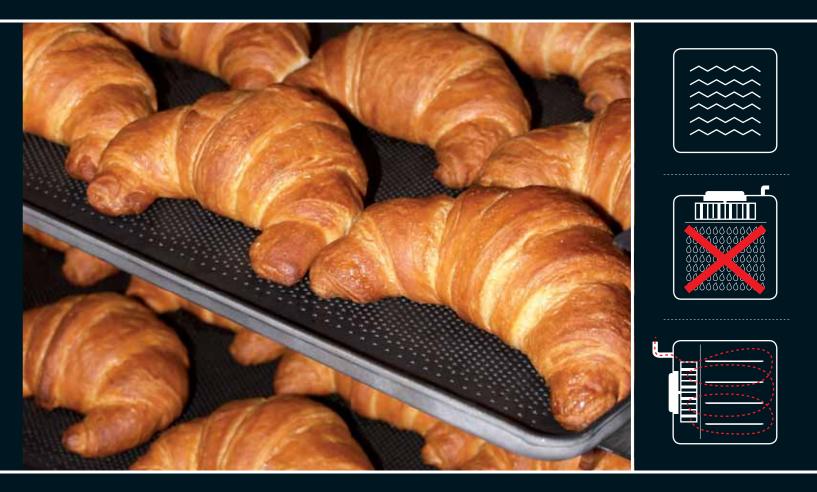

#### Uniform baking without compromise.

Air is the medium for the heat transmission and therefore the means to bake products. The performance of air flow is fundamental to obtain uniformity of baking in all the points of the single tray and in all the trays.

For this reason the air flow inside the chamber plays a leading role in the design of all **UNOX BakerLux™** ovens.

The **AIR.Plus** technology has been designed by **UNOX** to obtain perfect distribution of the air and heat inside the baking chamber. At the end of the baking foods have a uniform external color and a consistent internal texture.

The **AIR.Plus** technology ensures perfect uniformity within every single pan, on all trays, from the top one to the bottom one.

The possibility to select 2 air flow speeds within the chamber, allows to bake any kind of product, from the lightest and most delicate ones to the ones that require a very high heat transfer.