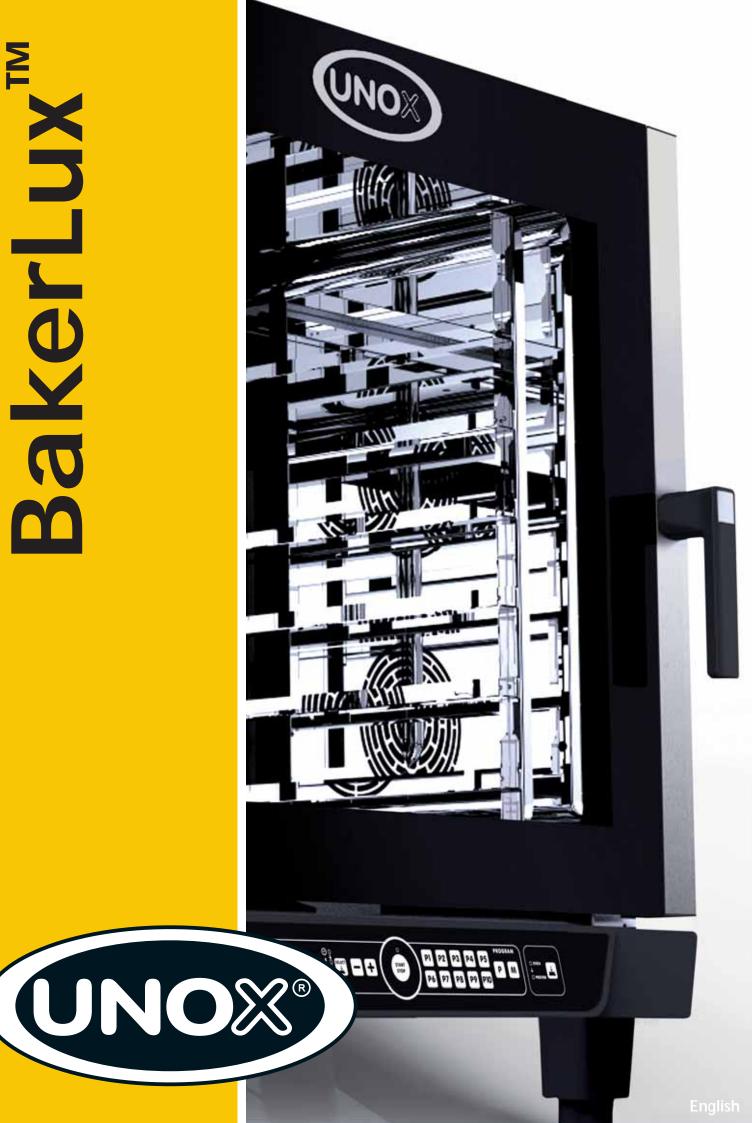

# akerLux

# Baking consistency. Delivered.

| INDEX      |                                 |
|------------|---------------------------------|
| Technolog  | jies                            |
| AIR.Plus - | STEAM.Plus                      |
| DRY.Plus - | Baking Essentials               |
| 600x400    | humidity convection ovens       |
| Complem    | entary equipments & accessories |
| Technical  | details                         |
| Features   |                                 |
|            |                                 |

BakerLux<sup>™</sup>

| 4 - | 7 |
|-----|---|
|     |   |
|     |   |
|     | 8 |
|     | 0 |

10 11