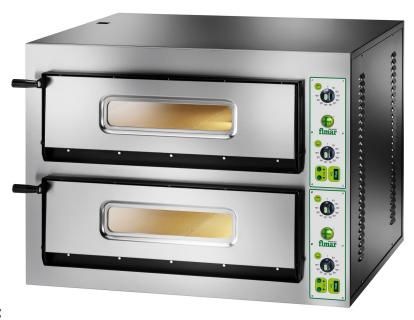

# Electric <u>Pizza O</u>ven

## Model FYL6+6

#### Features:

- Two baking chambers of big dimensions (WxDxHmm): 720x1080x140mm
- Doors with Pirex inspection glass
- External structure: stainless steel lining
- Baking surface in refractory material (brick)
- Energy saving thanks to the use of special materials with high insulation capacity
- Interior lighting
- **Temperature setting** by electro-mechanical thermostats (2 per chamber) placed on the control panel with the possibility to regulate from 50°C to 500°C.