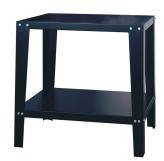

### Accessory:

#### SFYL/6 Stand

- Exterior (WxDxHmm): 1010x1210x850, 48kg
- 1 Shelf

| Model  | Power | Voltage          | Capacity         | Exterior      | Weight |
|--------|-------|------------------|------------------|---------------|--------|
|        | kW    | (V)              | Pizzas           | (WxDxH) mm    | (KG)   |
| FYL6+6 | 18    | 400/<br>3 Phases | 6 + 6<br>Ø 350mm | 1010x1210x750 | 200    |