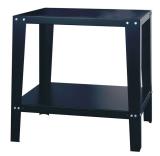

### Accessory:

#### SFYL/4 Stand

- Exterior (WxDxHmm): 1010x850x850, 39kg
- 1 Shelf

| Model | Power | Voltage         | Capacity     | Exterior     | Weight |
|-------|-------|-----------------|--------------|--------------|--------|
|       | kW    | (V)             | Pizzas       | (WxDxH) mm   | (KG)   |
| FYL/4 | 6     | 230/<br>1 Phase | 4<br>Ø 350mm | 1010x850x420 | 86     |