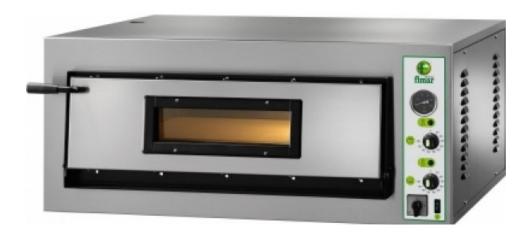

# Electric <u>Pizza O</u>ven

## Model FYL/4

#### Features:

- Baking chamber of big dimensions (WxDxHmm): 720x720x140mm
- · Doors with Pirex inspection glass
- External structure: stainless steel lining
- Baking surface in refractory material (brick)
- Energy saving thanks to the use of special materials with high insulation capacity
- Interior lighting
- **Temperature setting** by electro-mechanical thermostats (2 per chamber) placed on the control panel with the possibility to regulate from 50°C to 500°C.