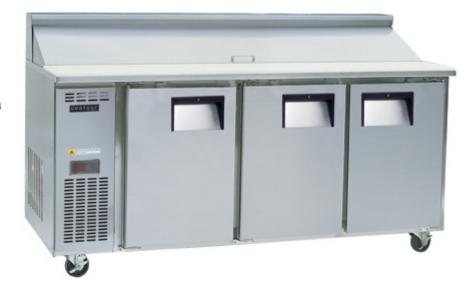

## **BC180 3 Door Sandwich Counter Chiller**

The Centaur series has been designed with a heavy duty construction to meet the demands of busy kitchens, cafes and pizza establishments. These energy and cost efficient cabinets ensure we get a reliable product at a great price.

## **Product Details:**

Model:BC180-S-3RRRS-EIntegral/Remote:IntegralChiller/Freezer:ChillerGross Volume:469 litresTotal Shelf Area:0.76 m2 (excluding floor)Floor Area:1.26 m2Operating Temperature:0°C to +4°C for up to 4 houStock Report Heading (Dealer section):Centaur Pizza & Sandwich

## **Dimensions (mm):**

| - | -    |
|---|------|
|   | 1075 |
|   | 1800 |
|   | 725  |
|   |      |

BC180-S-3RRRS-E Integral Chiller 469 litres 0.76 m2 (excluding floor) 1.26 m2 0°C to +4°C for up to 4 hours in 30°C ambient (with lids up) Centaur Pizza & Sandwich