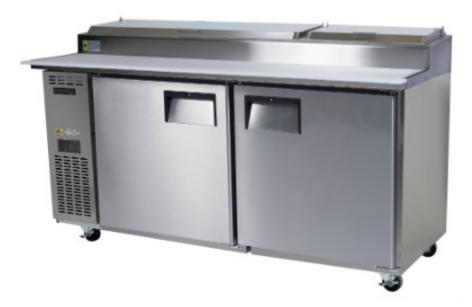

## **BC180 2 Door Pizza Counter Chiller**

The Centaur series has been designed with a heavy duty construction to meet the demands of busy kitchens, cafes and pizza establishments. These energy and cost efficient cabinets ensure we get a reliable product at a great price.

## **Product Details:**

Model:BC180-P-2RROS-EIntegral/Remote:IntegralChiller/Freezer:ChillerGross Volume:597 litresTotal Shelf Area:1.76 m2 (excluding floor)Floor Area:1.52 m2Operating Temperature:0°C to +4°C for up to 4 houStock Report Heading (Dealer section):Centaur Pizza & Sandwich

## **Dimensions (mm):**

| Height: | 1050 |
|---------|------|
| Width:  | 1800 |
| Depth:  | 953  |

BC180-P-2RROS-E Integral Chiller 597 litres 1.76 m2 (excluding floor) 1.52 m2 0°C to +4°C for up to 4 hours in 30°C ambient (with lids up) Centaur Pizza & Sandwich