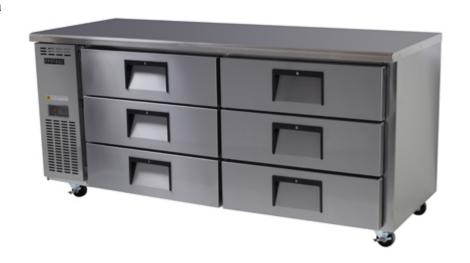

## **BC180-CS 6 Drawer Under Counter Chiller**

The Centaur series has been designed with a heavy duty construction to meet the demands of busy kitchens, cafes and pizza establishments. These energy and cost efficient cabinets ensure we get a reliable product at a great price.

## **Product Details:**

Model: BC180-CS
Integral/Remote: Integral
Chiller/Freezer: Chiller
Gross Volume: 469 litres
Floor Area: 1.31 m2

Operating Temperature: 0°C to +5°C in 38°C ambient

Stock Report Heading (Dealer section): Centaur Undercounter

## Dimensions (mm):

 Height:
 840

 Width:
 1800

 Depth:
 725