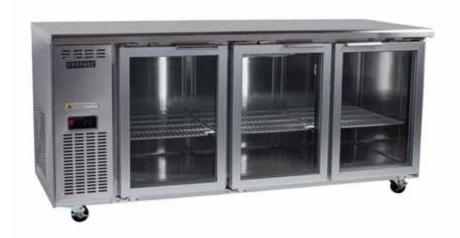

## **BC180 3 Door Under Counter Glass Chiller**

The Centaur series has been designed with a heavy duty construction to meet the demands of busy kitchens, cafes and pizza establishments. These energy and cost efficient cabinets ensure we get a reliable product at a great price.

## Features & Benefits:

Simple to use digital display. Door activated interior lighting. Long life, low noise compressor. Indirect airflow for a constant and even temperature. Double-glazed, Low-E, tempered safety glass

## **Product Details:**

Model: BC180-CG-3RRRS-E

Integral/Remote: Integral
Chiller/Freezer: Chiller
Gross Volume: 469 litres
Total Shelf Area: 0.78
Floor Area: 1.3 m2

Operating Temperature: +1°C to +4°C in 32°C ambient