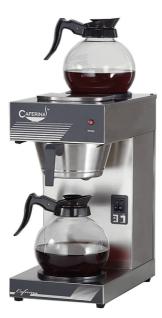

## UB-288 Caferina Pourover Coffee Maker

UB-288

Caferina Pourover Coffee Maker with two glass jugs - UB-288

- Commercial Coffee Machine
- Up to 120 cups per hour

## **Product description**

Caferina Pourover Coffee Maker with two glass jugs - UB-288

- Commercial Coffee Machine
- Up to 120 cups per hour
- 1.6 litre six minute brewing time at 93 96°C
- Supplied with two 1.6 litre glass jugs
- Stainless Steel boilers with CE approval
- Automatic thermal regulation ensures correct brewing temperature
- Accurate control of heating plates for optimum taste
- Signals at end of brewing cycle & when descaling is needed