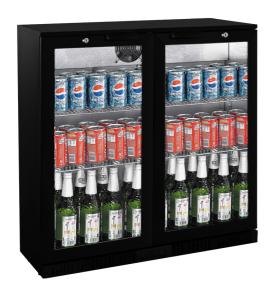

## **LG-208HC Under Bench Two Door Bar Cooler**

**LG-208HC** 

Two Levels Of Shelving Plus Floor Digital Temp. Control & Read-Out Zanussi Compressors

## **Product description**

Two Levels Of Shelving Plus Floor

Two Door Black Magic Underbench Drink Cooler Professional Bar Cooler The Largest Range In Australasia Suitable For Under Bench Use Refrigerated 2 to 8°C Ambient 32°c & 75% Rh

Digital Temp. Control & Read-Out
Zanussi Compressors
Double Glazed Doors
Self-Closing Doors
Door Locks
Auto Defrost
Light Inside
Strong Industrial Shelving
Fully Adjustable Shelves
100Mm Wall Clearance Required For Ventilation